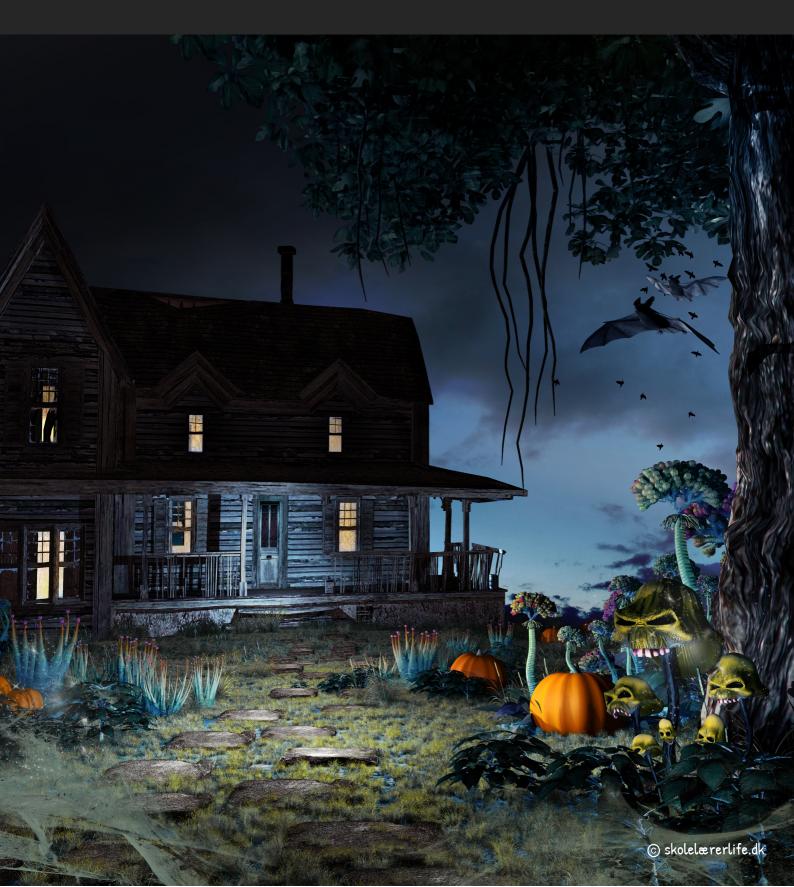

© skolelærerlife.dk

Haunted houses are spooky, old buildings with a scary story.

People say that they are filled with ghosts and strange sounds.

Haunted houses look dark and gloomy.

They have creaky doors and squeaky floors.

Some people think it is funny to visit haunted houses, especially around Halloween, to feel a little frightened and have fun with friends.

Find the answers to the questions in the text and write them on the line.