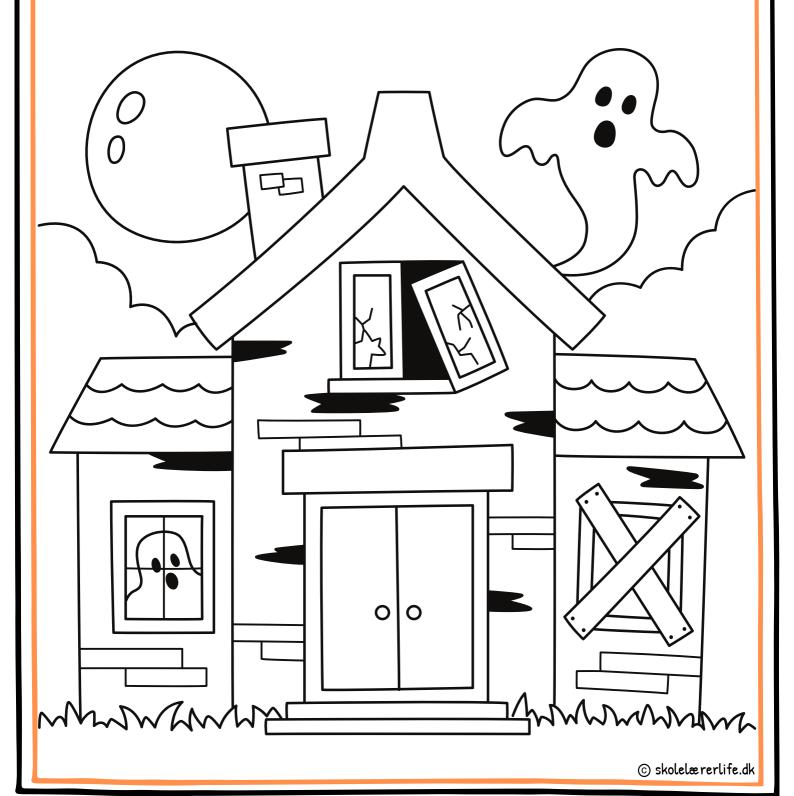

Color the haunted house drawing.

Write spooky sentences using the words from the text.

| 1 | Write a sentence with the word 'spooky'.    |
|---|---------------------------------------------|
| - |                                             |
| 2 | Write a sentence with the word 'buildings'. |
| - |                                             |
| 3 | Write a sentence with the word 'strange'.   |
| - |                                             |
| 4 | Write a sentence with the word 'squeaky'.   |
| - |                                             |