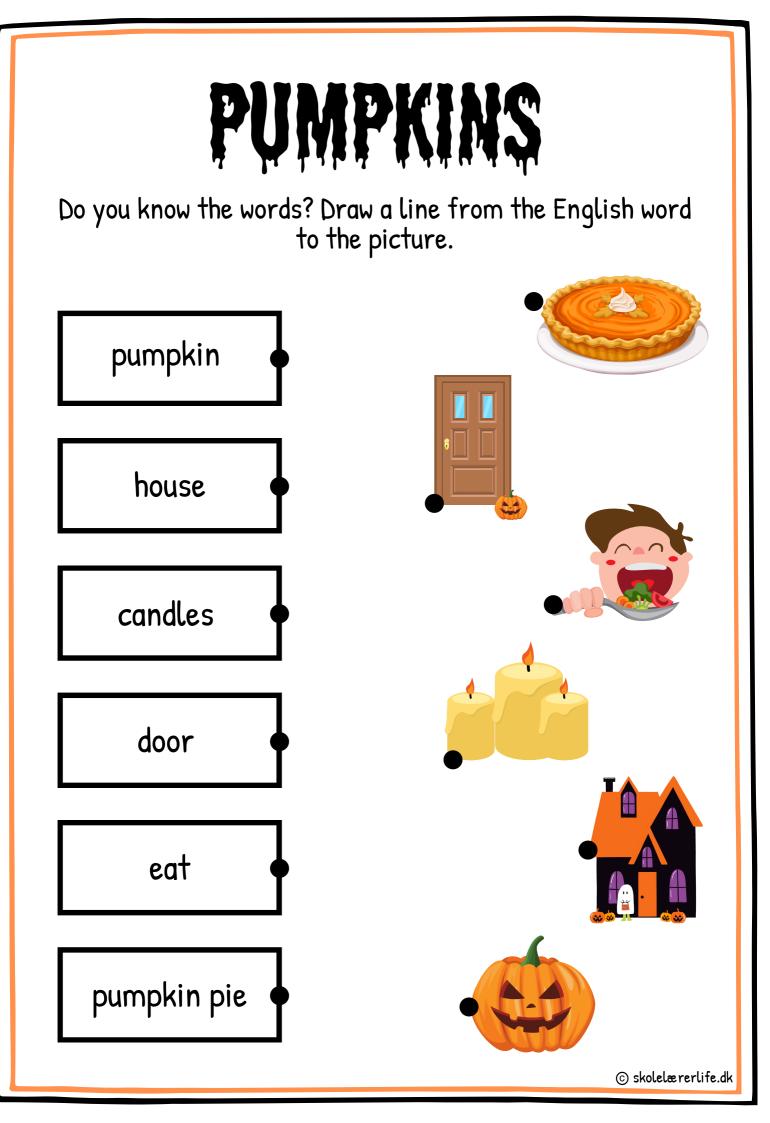

## PUMPKINS

At Halloween you can place a pumpkin outside your house.

A lot of people put candles in their pumpkins.

If you go trick-or-treating, look out for pumpkins outside people's doors. You can also eat a pumpkin. A lot of people eat pumpkin pie for

Halloween.

Find the answers to the questions in the text and write them on the line.

1 What can you place outside your house?

2 What can you put in your pumpkin?

3 What can you also do with a pumpkin?