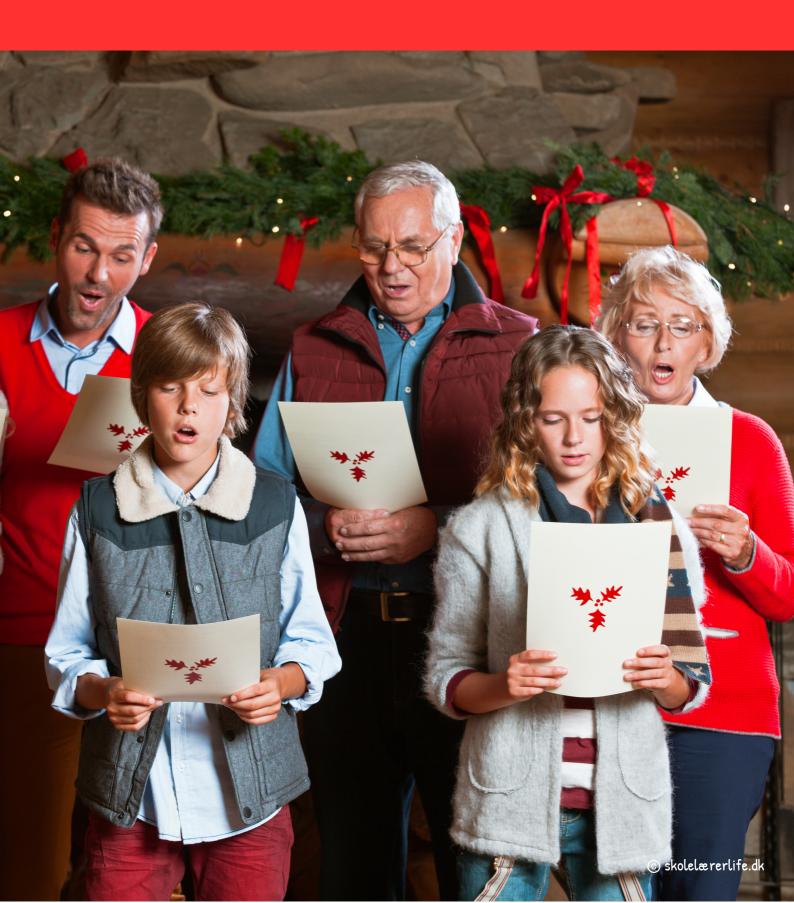

### Carols

A lot of people sing more at Christmas time because there are so many wonderful Christmas carols.

Perhaps you know the song "Silent Night"? or "Santa Claus is Coming To Town"?

They are often sung at Christmas.

You can also hear Christmas carols on the radio when you drive your car. Or you can go to a Christmas concert where singers perform the famous traditional carols.

## Carols

Read the sentences and answer either YES or NO.

| It's snowing.  There are five trees. |  |
|--------------------------------------|--|
| Thomas and five those                |  |
| There are tive trees.                |  |
| They all have hats on.               |  |
| They all have scarves on.            |  |
| They are singing Christmas carols.   |  |
| They have a green book.              |  |
| Behind them, there is a field.       |  |
| It's in the evening.                 |  |