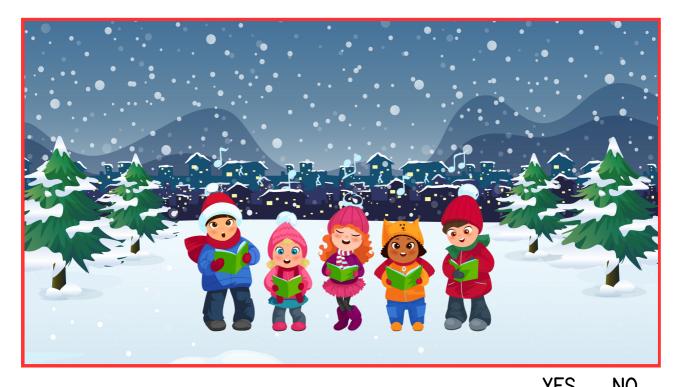

## Carols

Read the sentences and answer either YES or NO.

| It's snowing.  There are five trees. |  |
|--------------------------------------|--|
| Thomas and five those                |  |
| There are tive trees.                |  |
| They all have hats on.               |  |
| They all have scarves on.            |  |
| They are singing Christmas carols.   |  |
| They have a green book.              |  |
| Behind them, there is a field.       |  |
| It's in the evening.                 |  |