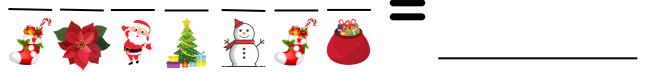

# Crosswords

Look at the pictures and write the right words.

Do you remember the Christmas words? Write them in the boxes.

Look closely at words and pictures. You will need them later in the booklet.

a chimney

a mistletoe

a Santa sack

elves

a Santa hat

reindeer

a Christmas stocking

snowing

Christmas lights