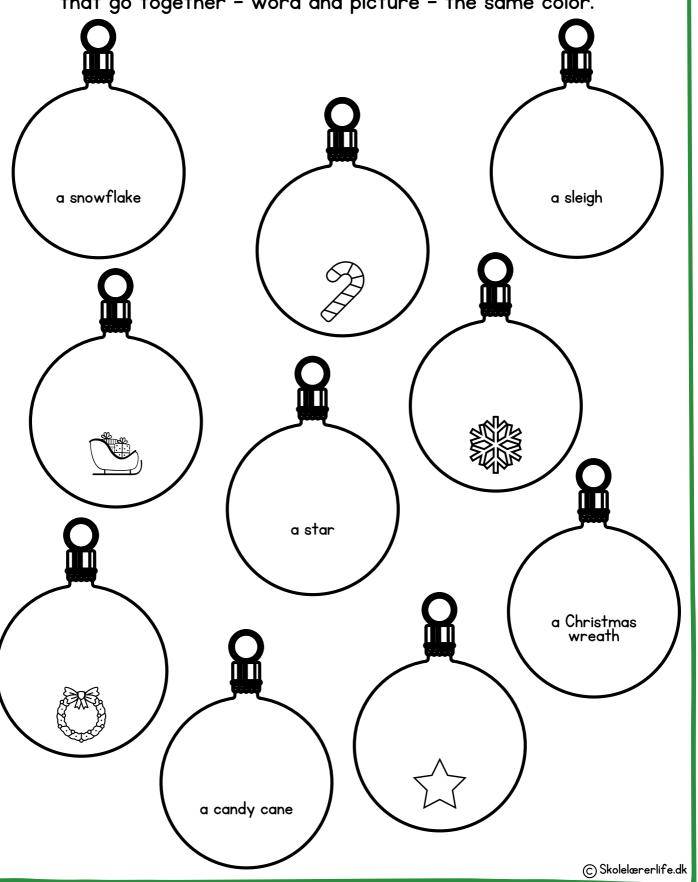

# Which go together?

Read the words on the Christmas baubles. Color the baubles that go together – word and picture – the same color.