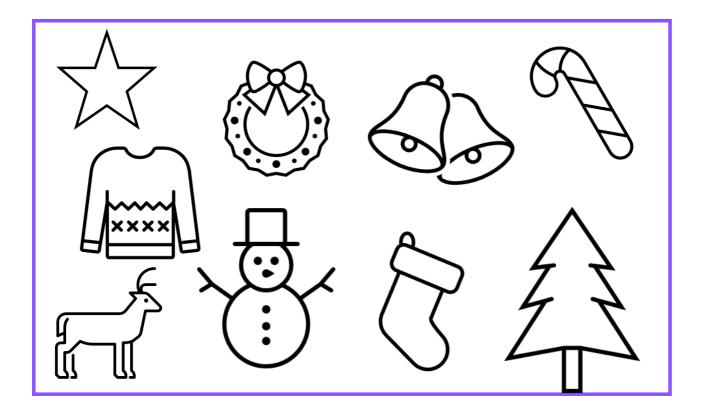

#### Read and color

Read below how to color the pictures.

- 1 Color the star and the bells yellow.
- Color the tree green and the trunk brown.
- 3 Color the candy cane red and white.
- 4 Color the Christmas wreath green and red.
- 6 Color the snowman's hat black.
- 6 Color the Christmas sweater red and blue.
- 7 Color the Christmas stocking red and green.
- 8 Color the rest as you like.