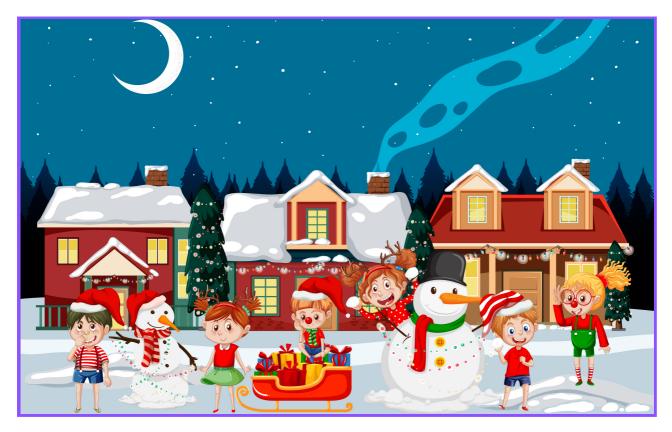

## Is it true?

Read the sentences and answer Yes or No.

|                                     | Yes | No |
|-------------------------------------|-----|----|
| There is a red sleigh.              |     |    |
| There are three snowmen.            |     |    |
| Everyone is wearing Santa hats.     |     |    |
| There's snow on the ground.         |     |    |
| There are bells in the sleigh.      |     |    |
| There's light in the houses.        |     |    |
| There's a boy with a red nose.      |     |    |
| The snowmen are wearing black hats. |     |    |