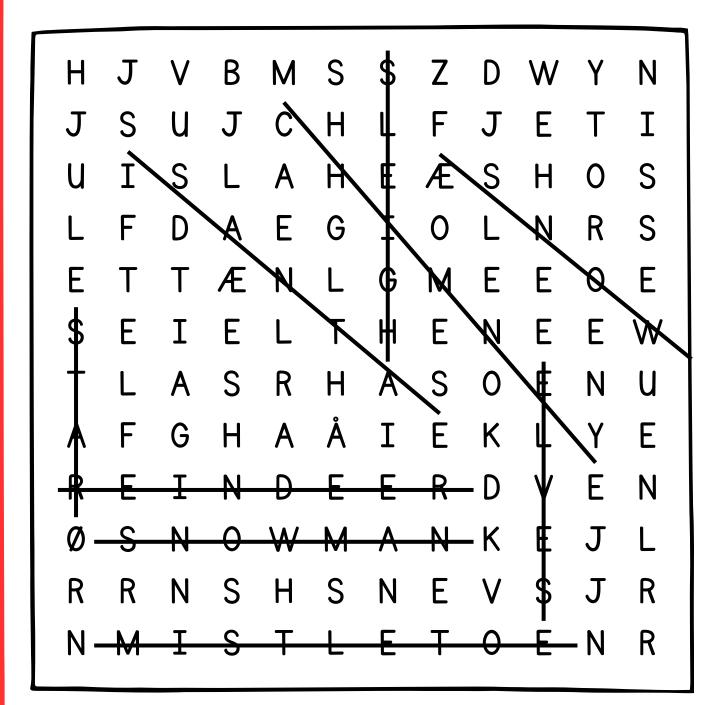

#### Word search

Find ten hidden words.

J H B S S Z J S J C U F J E H U Ι S A H E Æ S H S S A E I N R G E E Æ N G E E S H E E Ι E E N T S S A R A E N U H 0 Å G A I K Α Ι N E R E D E R D N S A E Ø N 0 N K J W M S S S R R N H N E R S E N I R

#### Find the words:

CHIMNEY SLEIGH SNOW STAR SANTA ELVES MISTLETOE REINDEER SNOWMAN

#### Word search

Find ten hidden words.