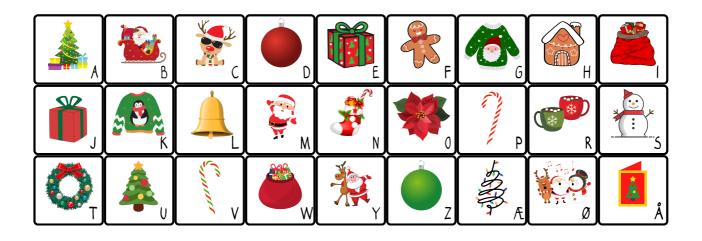

#### Break the code

Match picture and letter and write the right letter above the right picture. Then switch the letters and write the real word on the line.