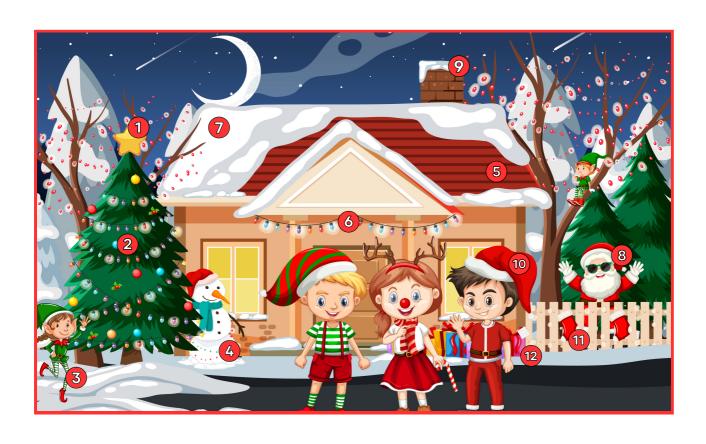

Do you remember the Christmas words? Write them in the boxes.

Look closely at the pictures and the words. You will need them later in the booklet.

a Christmas bauble

a snowflake

a wish list

a Christmas wreath

# Crosswords

Look at the pictures and write the right words.

Do you remember the Christmas words? Write them in the boxes.

Look closely at words and pictures. You will need them later in the booklet.

a chimney

a mistletoe

a Santa sack

elves

a Santa hat

reindeer

a Christmas stocking

snowing

Christmas lights