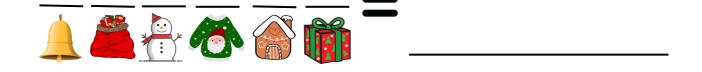

#### Break the code

Match picture and letter and write the right letter above the right picture. Then switch the letters and write the real word on the line.