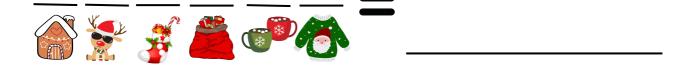

Do you remember the Christmas words? Write them in the boxes.

Look closely at the pictures and the words. You will need them later in the booklet.

a Christmas bauble

a snowflake

a wish list

a Christmas wreath

an angel