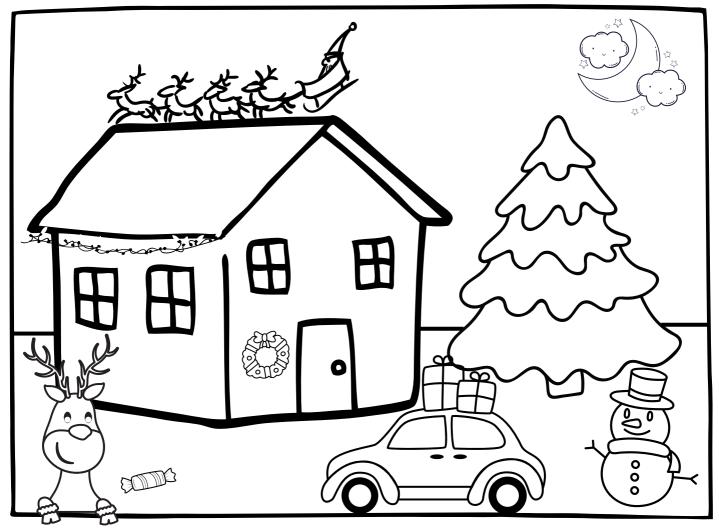

#### Read and colour

The picture must be coloured - but how? Read the text below the picture and colour the different things as described.

- Colour the moon yellow.
- Colour the Christmas tree green. You can also draw Christmas lights on the tree.
- Colour the nose on the reindeer to the left red.
- Colour the car blue.
- Colour the big present purple. Colour the small present red. Colour the snowman's hat black.
- Colour the snowman's scarf and nose orange.
- Colour the sky dark blue.
- Colour the Christmas cracker red and green.
- Colour the house just as you like.
- Decorate the wire on the house with Christmas lights. Skolelærerlife.dk