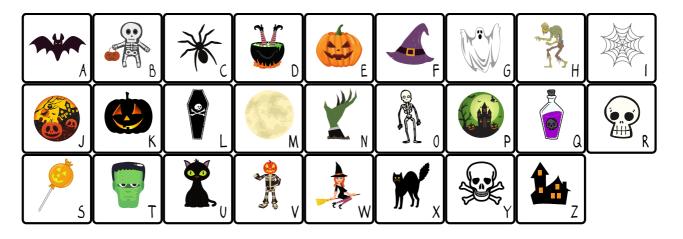

Match the picture and letter below and write the letters on the lines.

Then switch the letters and write the correct word.

Write spooky sentences using the words from the text.

| 1        | Write a sentence with the word 'dangerous'. |
|----------|---------------------------------------------|
| -        |                                             |
| 2        | Write a sentence with the word 'attack'.    |
| -        |                                             |
| 3        | Write a sentence with the word 'sharp'.     |
|          |                                             |
| <b>4</b> | Write a sentence with the word 'claws'.     |
| -        |                                             |