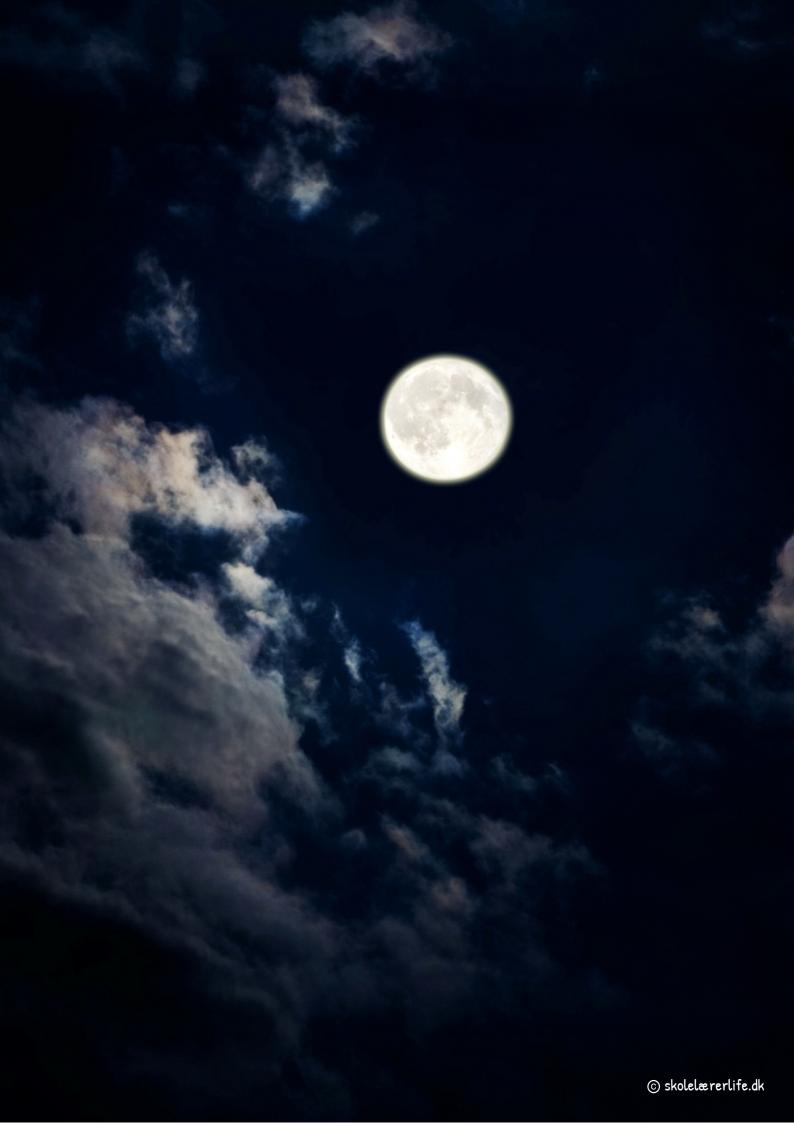

© skolelærerlife.dk

A werewolf is a human who can transform into an animal.

A werewolf is very dangerous.

It can attack people and eat them.

A werewolf comes out when there is a full moon.

It has sharp teeth and claws.