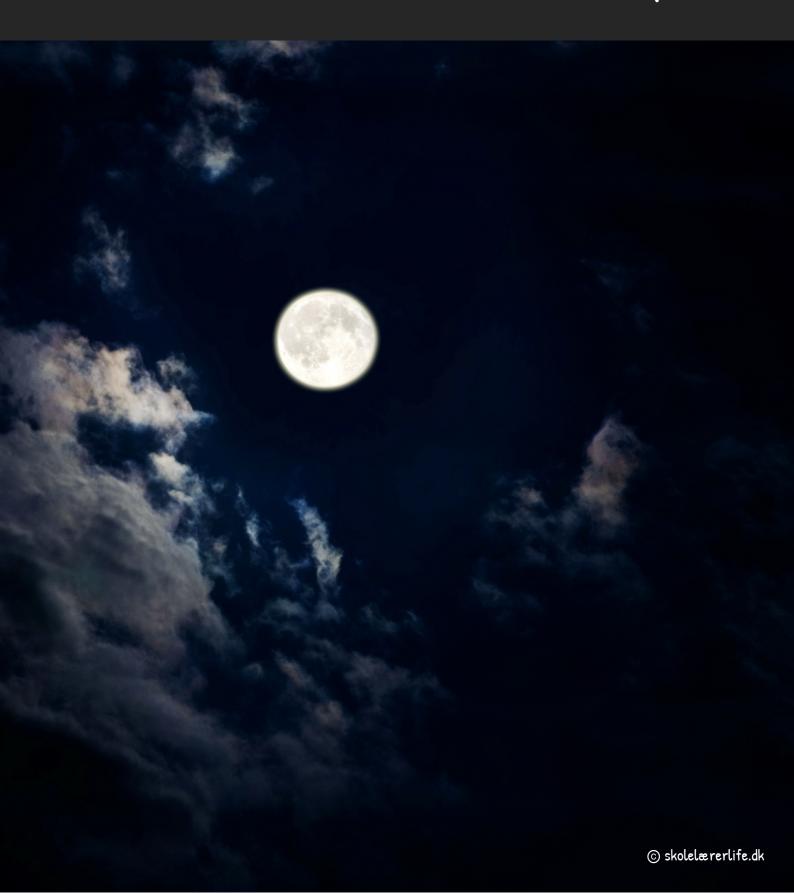

© skolelærerlife.dk

A werewolf is a human who can transform into an animal.

A werewolf is very dangerous.

It can attack people and eat them.

A werewolf comes out when there is a full moon.

It has sharp teeth and claws.

It has fur and red eyes.

Werewolves are not real.

You can read about them in books or see them in scary movies.

© skolelærerlife.dk

Find the answers to the questions in the text and write them on the line.