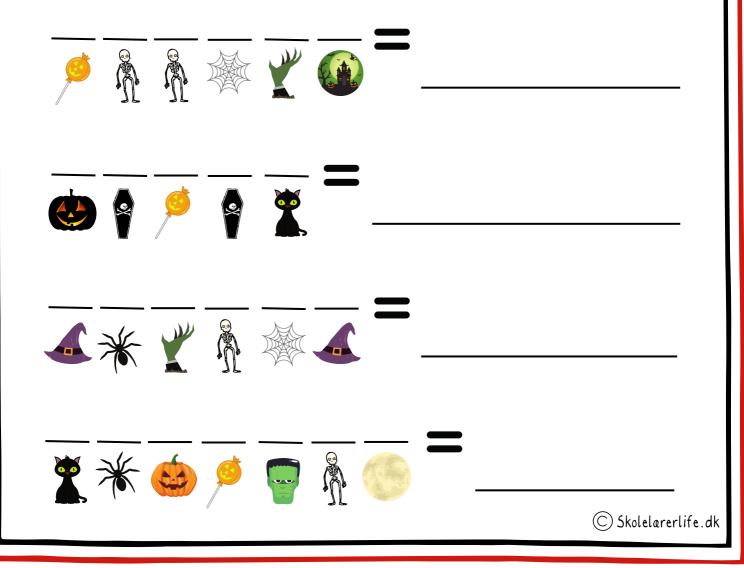

## BREAK THE CODE

Match the picture and letter in the directions below and write the correct letters on the lines.

Then switch the letters and write the word on the line.