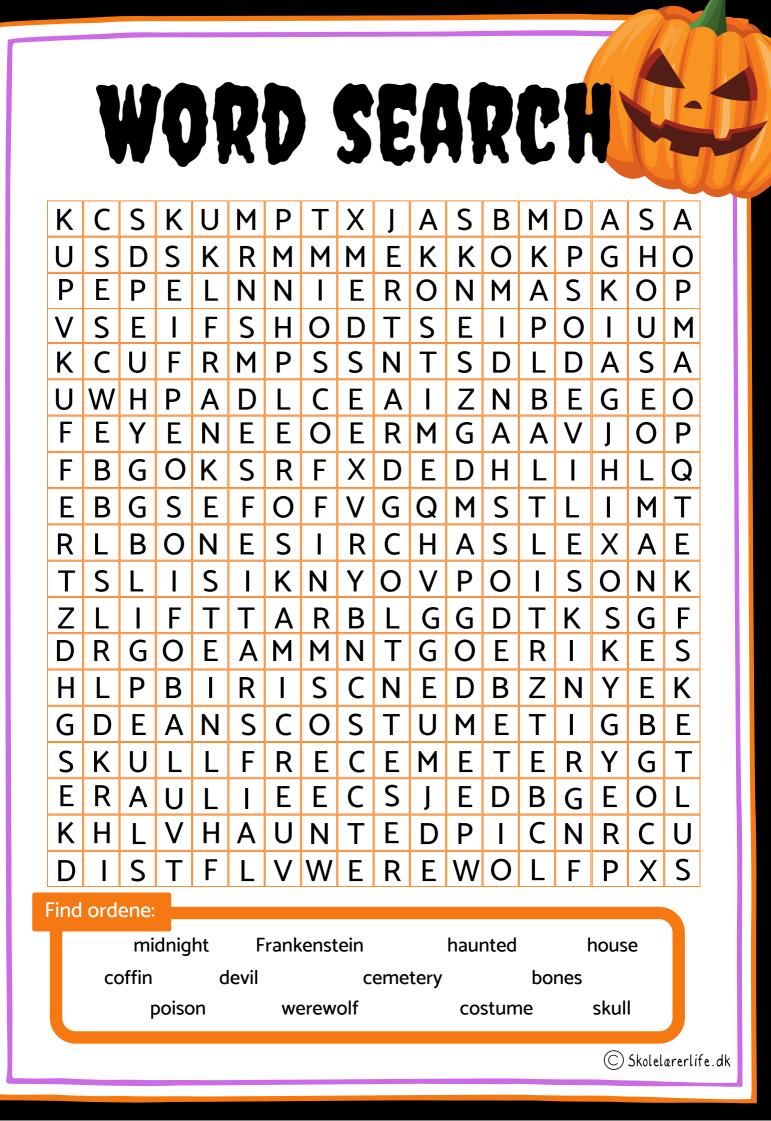

## BREAK THE CODE

Match the picture and letter in the directions below and write the correct letters on the lines.

Then switch the letters and write the word on the line.