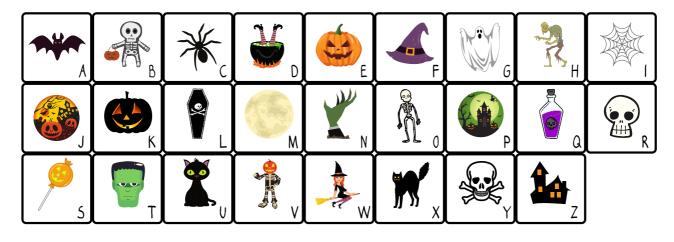

## BREAK THE CODE

Match the picture and letter in the directions below and write the correct letters on the lines.

Then switch the letters and write the word on the line.