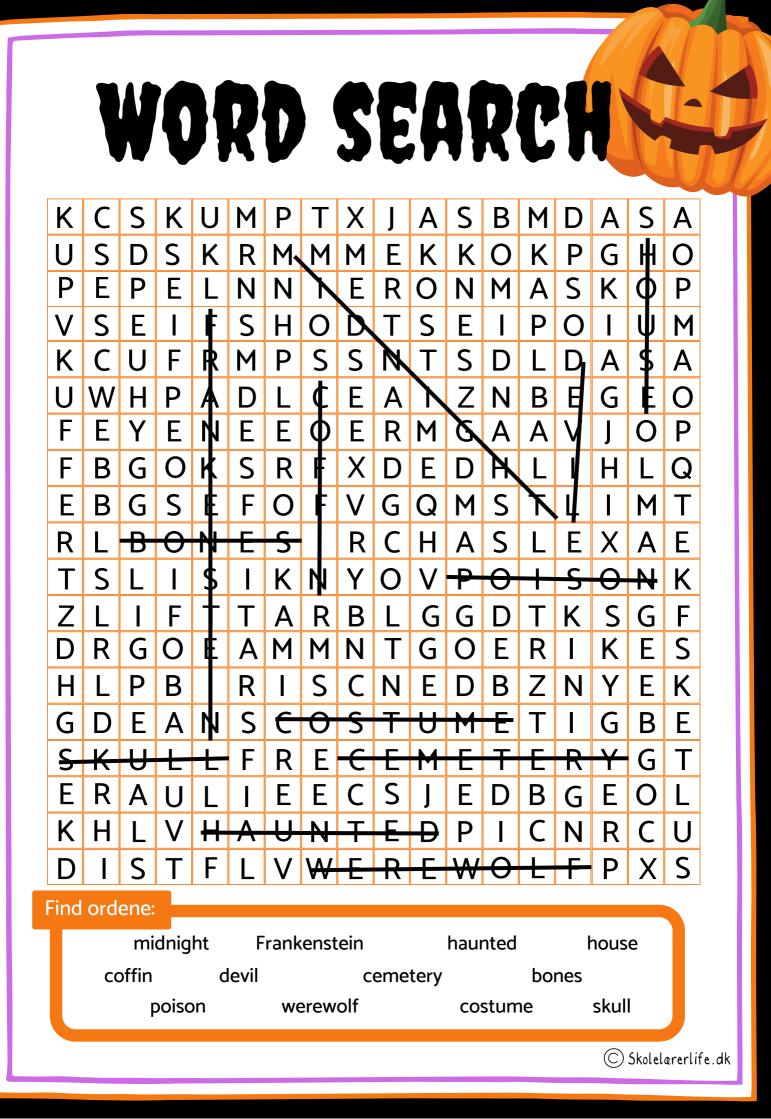

es.

Then switch the letters and write the word on the line.





### GHOSTS

Have you seen a <u>ghost</u>?

It is not certain that ghosts exist.

But some people say they have seen one.

You can <u>see</u> through a ghost. It <u>feels</u> <u>cold</u> around them.

Some people also say that there are <u>haunted</u> <u>houses</u>.

A lot of people like hearing <u>stories</u> about ghosts. They like to be <u>scared</u>.



C Skolelærerlife.dk

#### DIFFICULT WORDS: (Oversæt til dansk)

| ghost | haunted |  |
|-------|---------|--|
| see   | houses  |  |
| feels | stories |  |
| cold  | scared  |  |

### DO YOU REMEMBER? GHOSTS

Find the answers to the questions in the text and write them on the line.

Do ghosts exist?

What can you fell when you meet a ghost?

Do you believe in ghosts?