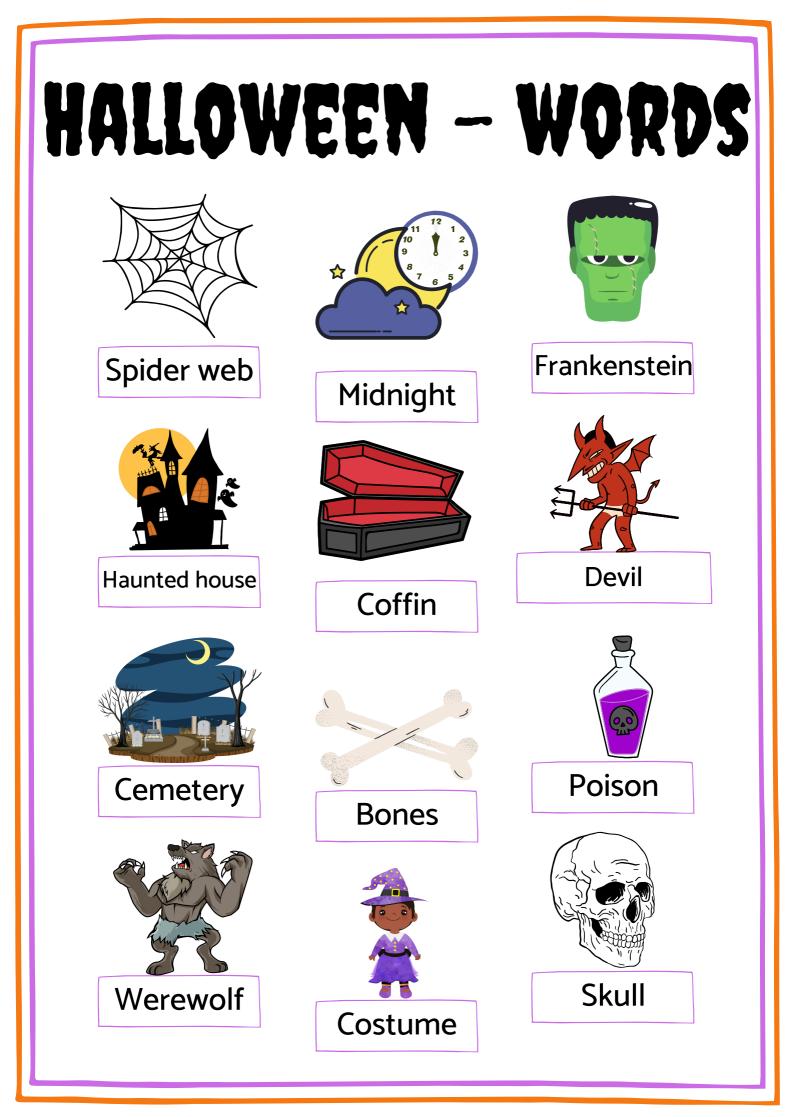

#### SVÆRE ORD: (Oversæt til dansk)

| zombie | hunger         |  |
|--------|----------------|--|
| skin   | food           |  |
| rotten | computer games |  |
| torn   | scary          |  |

It has <u>sharp</u> teeth and <u>claws</u>.

It has fur and red eyes.

Werewolves are not real.

You can read about them in books or

see them in scary movies.

SVÆRE ORD: (Oversæt til dansk)

| transform | full moon |  |
|-----------|-----------|--|
| dangerous | sharp     |  |
| attack    | claws     |  |
| eat       | fur       |  |

#### DIFFICULT WORDS: (Oversæt til dansk)

| biggest         | caves |  |
|-----------------|-------|--|
| Poisonous fangs | mice  |  |
| bite            | frogs |  |
| spider web      | birds |  |

© Skolelærerlife.dk

#### DIFFICULT WORDS: (Oversæt til dansk)

| ghost | haunted |  |
|-------|---------|--|
| see   | houses  |  |
| feels | stories |  |
| cold  | scared  |  |