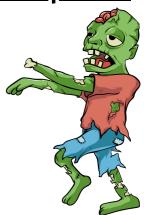

## ZOMBIES

A <u>zombie</u> is a dead body which has come alive again.

The zombie's skin is rotten and broken.

The clothes are <u>torn</u>.

A zombie has a strange walk.

The zombie only feels <u>hunger</u> and is always on the hunt for <u>food</u>.

Zombies are often used in <u>computer</u> <u>games</u>.

Zombies do not exist in real life.

But they are <u>scary</u>.