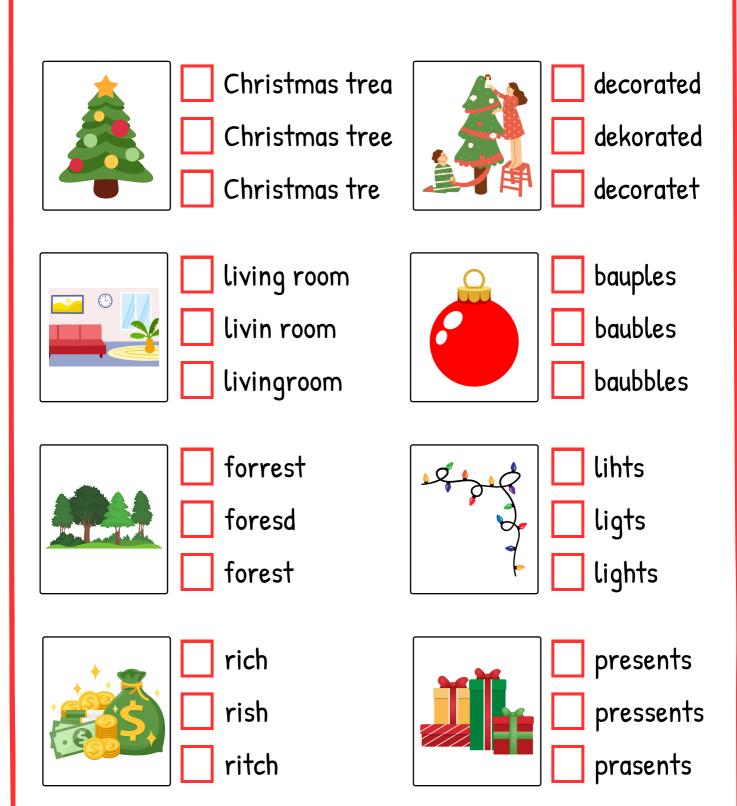

## The Christmas tree

Look at the pictures and mark (X) the correct word.

## The Christmas tree

A lot of people have a Christmas tree in their living room when it is Christmas. Some even go to a forest to find and cut down their own tree.

Once a Christmas tree was something only rich people had.

The tree is decorated with baubles, lights and a beautiful star on top.

There are Christmas presents under the tree.

In England, the presents are opened in the morning on December 25th and the whole family gathers for Christmas Dinner in the afternoon.