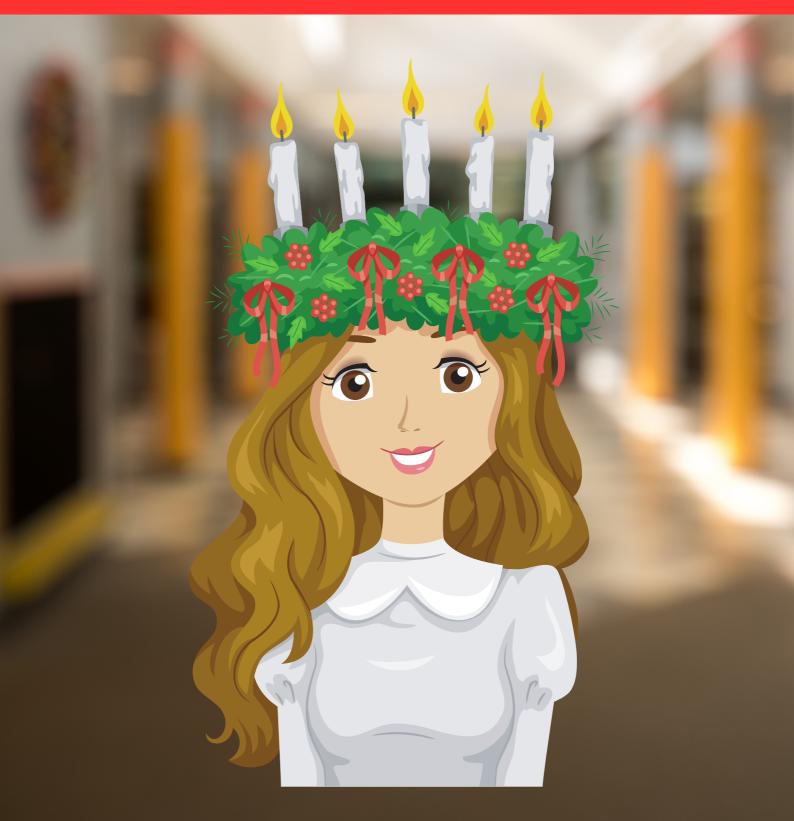

In many schools in Denmark, there are Lucia processions where pupils sing the Lucia song.

They all have a candle in their hand.

One pupil is a Lucia bride.

The Lucia bride has a wreath on her head.

There are candles in the wreath.